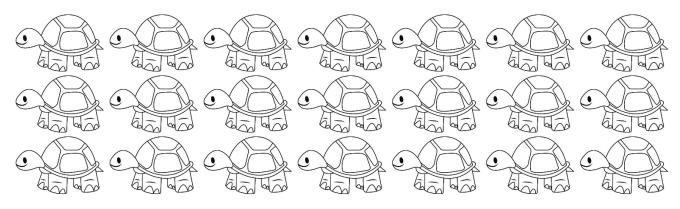

## **Number Practice**

Trace and write the numbers below.

Color in twenty turtles below.