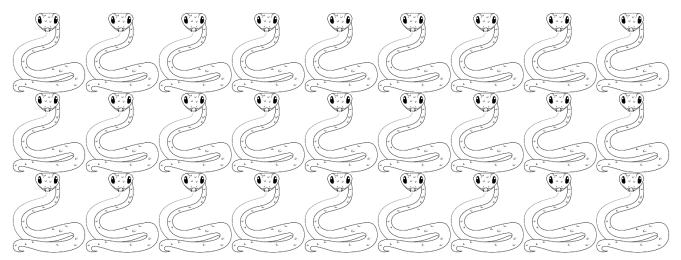

#### **Number Practice**

Trace and write the numbers below.

Color in nineteen snakes below.

Date \_\_\_\_\_